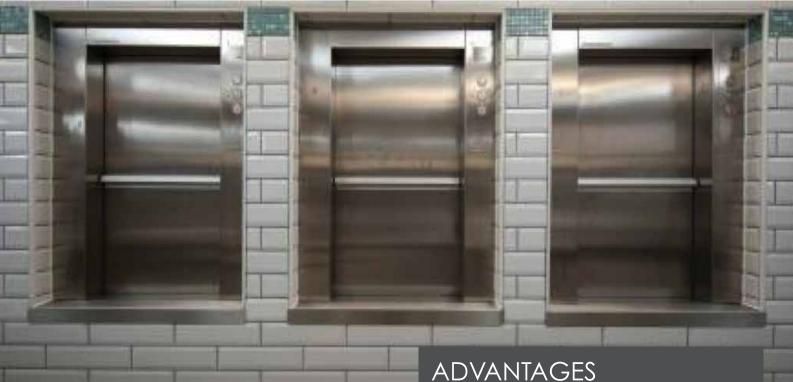

## **SERVICE LIFTS**

Breakell Lifts Service Lifts are popular with in the restaurant and catering industry. Quick and Easy to install and highly customisable these lifts are exceptionally practical. Finished in Brushed Stainless Steel they are aesthetically pleasing and compliment kitchens and bars well.

- Non Standard Car Sizes
- Many Optional Features
- Optimum use of Space within Shaft
- Designed according to British and **European Standards**
- Open Protocol Components