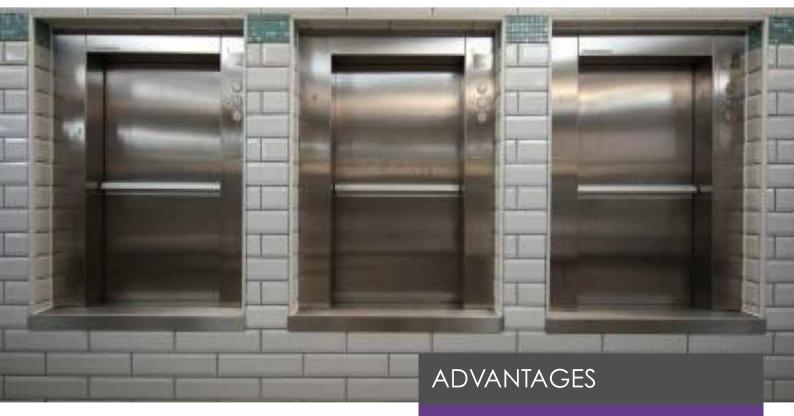

## **SERVICE LIFTS**

Breakell Lifts Service Lifts are popular with in the restaurant and catering industry. Quick to install and highly customisable these lifts are exceptionally practical. Finished in Brushed Stainless Steel they are aesthetically pleasing and compliment kitchens and bars well.

- Non Standard Car Sizes
- Many Optional Features
- Optimum use of Space within Shaft
- Designed according to British and European Standards
- Open Protocol Components