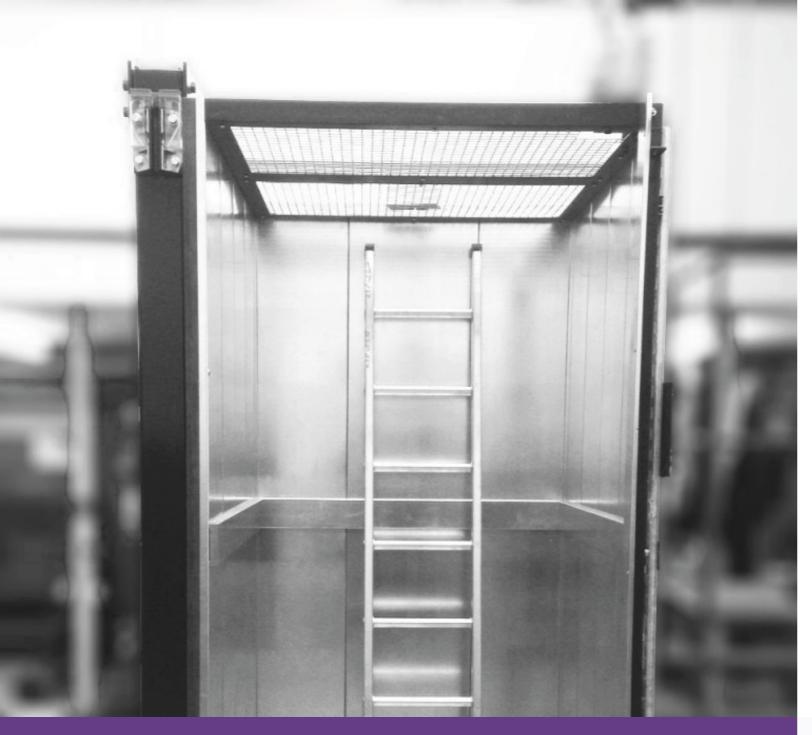

## ROLL CAGE LIFTS

Breakell's Roll Cage Lift has been developed over several years. Working closely with our partners in the retail industry we have created a simple, reliable, durable stock moving lift. The roll cage lift cuts down installation time ensuring shorter programs when refurbishing shop floors and stock rooms. Available in custom sizes the RCL can be installed in existing lift shafts.

RCL LIFT SPEC: Capacity - up to 1,000kg Speed - up to 0.5m/s Travel - up to 10m Number Of Stops - 2

GOODS LIFT SPEC: Capacity - up to 10,000kg Speed - up to 2.5m/s Travel - up to 45m Number Of Stops - up to 30