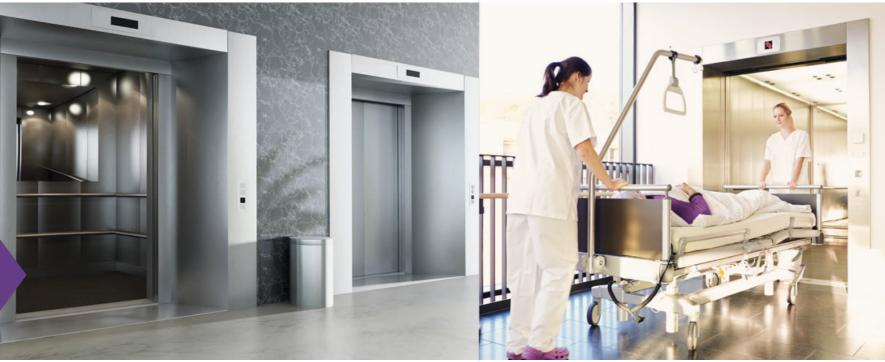

## PASSENGER LIFTS

Breakell Passenger Lifts are stylish and comfortable. Whether for offices, hotels or public buildings there is no need to compromise. Our range of products are easily customised to suit all applications and aesthetic demands. Breakell Lifts are experienced project managers with the customer in mind.

## BED LIFTS

Renowned for our bespoke Bed Lifts, Breakell are industry experts and preferred strategic suppliers for private and public hospitals alike. Our experienced engineers deliver a first class service from survey to completion.