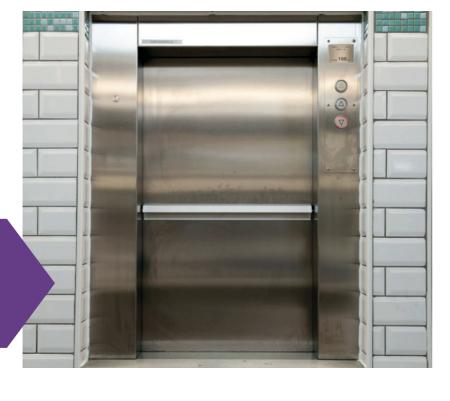

## SERVICE LIFTS

Breakell Lifts Service Lifts are popular with in the restaurant and catering industry. Quick to install and highly customisable these lifts are exceptionally practical. Finished in Brushed Stainless Steel they are aesthetically pleasing and compliment kitchens and bars well.

- ✓ SHORT LEAD TIMES
- ✓ MANY OPTIONAL EXTRAS
- ✓ OPEN PROTOCOL
- ✓ EUROPEAN STANDARD EN81-3:2000
- ✓ NON STANDARD CAR SIZES AVAILABLE

Capacity - up to 300kg
Speed - 0.45m/s
Travel - up to 45m
Number Of Stops - up to 3
Car Entrances - 2